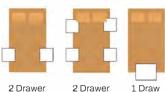

# KECUTIVEBASE



Best priced adjustable bed on the market with a large fabric selection and multiple drawer options available. The frame consists of 5 Part beech slatted mechanisms with lumbar support sliders that is guaranteed up to 25 stones. Each motor has an emergency lowering safety feature and we include a free battery. As MiBed are the UK adjustable bed manufacturer who make the entire frame in the UK we can achieve different height and widths to make any size bed.

# LUXURY SUPPORT

From the Industry Leaders in Adjustable Bed Technology



## AVAILABLE IN A RANGE OF STUNNING FABRICS



\* This item can be custom-made using fabrics of your choice.

### **SINGLE SIZE**



### **DRAWER OPTIONS**



2 Drawer

### Double







2 Draw

4 Drawer



# SPECIAL FEATURES

- Built-In Storage Drawers: Spacious drawers can be integrated into the bed base, providing ample storage for bedding, clothes, or other essentials, keeping your room neat and organized.
- Motorised Adjustable Base: Customise your sleeping or lounging position with smooth, motorized adjustments for both the head and foot sections, ideal for reading, watching TV, or finding the perfect sleep nosture
- Durable Slatted Base: The wooden slats offer excellent support and durability, prolonging mattress life and enhancing comfort.
- Modern Upholstered Design: Upholstered in a neutral, textured fabric, this bed is available in a range of colors to fit your bedroom décor, offering both style and versatility.
- Multiple Sizes: Choose from Single, Double