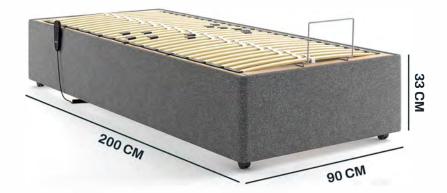

| SIZE            | IMPERIAL  | METRIC   |
|-----------------|-----------|----------|
| Small Single    | 2'6       | 76cm     |
| Single          | 3'0       | 90cm     |
| Medium Double   | 3'6       | 106cm    |
| Small Double    | 4'0       | 120cm    |
| Double          | 4'6       | 135cm    |
| King Dual       | (2 x 2'6) | 76cm x 2 |
| Super King Dual | (2 x 3'0) | 90cm x 2 |

<sup>\*</sup>The Executive is as standard 6'6 in length and 13" in depth, MiBed can customise any sizes.

Images are for illustrative purposes only.