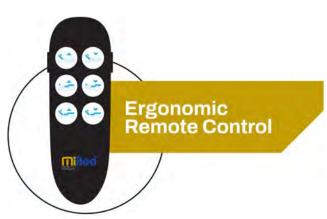

# SPECIAL FEATURES

- Built-In Storage Drawers: Spacious drawers can be integrated into the bed base, providing ample storage for bedding, clothes, or other essentials, keeping your room neat and organized.
- Motorised Adjustable Base: Customise your sleeping or lounging position with smooth, motorized adjustments for both the head and foot sections, ideal for reading, watching TV, or finding the perfect sleep nosture
- Durable Slatted Base: The wooden slats offer excellent support and durability, prolonging mattress life and enhancing comfort.
- Modern Upholstered Design: Upholstered in a neutral, textured fabric, this bed is available in a range of colors to fit your bedroom décor, offering both style and versatility.
- Multiple Sizes: Choose from Single, Double, King, or Super King sizes to match your space and preferences. MiBed can also do any custom sizes
- Easy-to-Use Remote Control: Effortlessly adjust the bed's position with a user-friendly remote, ensuring convenience and flexibility.
- Health Benefits: This bed is perfect for those who need to elevate their legs or back, helping improve circulation, reduce pain, and enhance overall sleep quality.