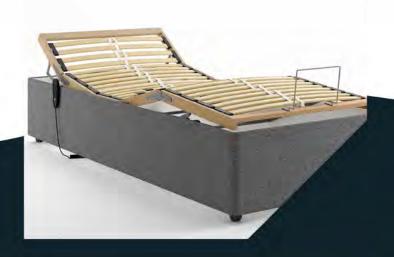

# KECUTIVEBASE

Best priced adjustable bed on the market with a large fabric selection and multiple drawer options available. The frame consists of 5 Part beech slatted mechanisms with lumbar support sliders that is guaranteed up to 25 stones. Each motor has an emergency lowering safety feature and we include a free battery. As MiBed are the UK adjustable bed manufacturer who make the entire frame in the UK we can achieve different height and widths to make any size bed.

# SPECIAL FEATURES

- Built-In Storage Drawers: Spacious drawers can be integrated into the bed base, providing ample storage for bedding, clothes, or other essentials, keeping your room neat and organized.
- Motorised Adjustable Base: Customise your sleeping or lounging position with smooth, motorized adjustments for both the head and foot sections, ideal for reading, watching TV, or finding the perfect sleep nosture
- Durable Slatted Base: The wooden slats offer excellent support and durability, prolonging mattress life and enhancing comfort.
- Modern Upholstered Design: Upholstered in a neutral, textured fabric, this bed is available in a range of colors to fit your bedroom décor, offering both style and versatility.
- Multiple Sizes: Choose from Single, Double, King, or Super King sizes to match your space and preferences. MiBed can also do any custom sizes
- Easy-to-Use Remote Control: Effortlessly adjust the bed's position with a user-friendly remote, ensuring convenience and flexibility.
- Health Benefits: This bed is perfect for those who need to elevate their legs or back, helping improve circulation, reduce pain, and enhance overall sleep quality.