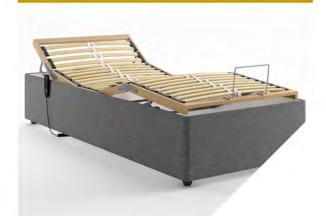

# KECUTIVEBASE

Best priced adjustable bed on the market with a large fabric selection and multiple drawer options available. The frame consists of 5 Part beech slatted mechanisms with lumbar support sliders that is guaranteed up to 25 stones. Each motor has an emergency lowering safety feature and we include a free battery. As MiBed are the UK adjustable bed manufacturer who make the entire frame in the UK we can achieve different height and widths to make any size bed.

# SPECIAL FEATURES

- Built-In Storage Drawers: Spacious drawers can be integrated into the bed base, providing ample storage for bedding, clothes, or other essentials, keeping your room neat and organized.
- Motorised Adjustable Base: Customise your sleeping or lounging position with smooth, motorized adjustments for both the head and foot sections, ideal for reading, watching TV, or finding the perfect sleep nosture
- Durable Slatted Base: The wooden slats offer excellent support and durability, prolonging mattress life and enhancing comfort.
- Modern Upholstered Design: Upholstered in a neutral, textured fabric, this bed is available in a range of colors to fit your bedroom décor, offering both style and versatility.
- Multiple Sizes: Choose from Single, Double, King, or Super King sizes to match your space and preferences. MiBed can also do any custom sizes
- Easy-to-Use Remote Control: Effortlessly adjust the bed's position with a user-friendly remote, ensuring convenience and flexibility.
- Health Benefits: This bed is perfect for those who need to elevate their legs or back, helping improve circulation, reduce pain, and enhance overall sleep quality.