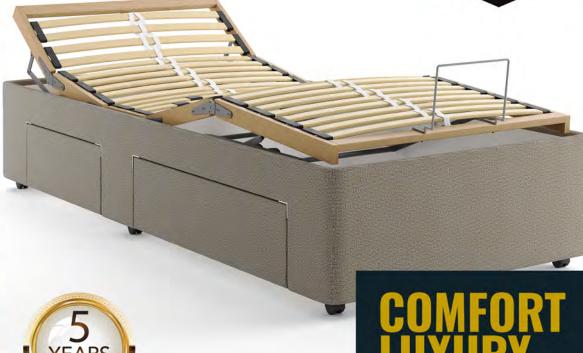

# KECUTIVEBASE

Best priced adjustable bed on the market with a large fabric selection and multiple drawer options available. The frame consists of 5 Part beech slatted mechanisms with lumbar support sliders that is guaranteed up to 25 stones. Each motor has an emergency lowering safety feature and we include a free battery. As MiBed are the UK adjustable bed manufacturer who make the entire frame in the UK we can achieve different height and widths to make any size bed.

# SPECIAL FEATURES

- Built-In Storage Drawers: Spacious drawers can be integrated into the bed base, providing ample storage for bedding, clothes, or other essentials, keeping your room neat and organized.
- Motorised Adjustable Base: Customise your sleeping or lounging position with smooth, motorized adjustments for both the head and foot sections, ideal for reading, watching TV, or finding the perfect sleep nosture
- Durable Slatted Base: The wooden slats offer excellent support and durability, prolonging mattress life and enhancing comfort.
- Modern Upholstered Design: Upholstered in a neutral, textured fabric, this bed is available in a range of colors to fit your bedroom décor, offering both style and versatility.
- Multiple Sizes: Choose from Single, Double, King, or Super King sizes to match your space and preferences. MiBed can also do any custom sizes
- Easy-to-Use Remote Control: Effortlessly adjust the bed's position with a user-friendly remote, ensuring convenience and flexibility.
- Health Benefits: This bed is perfect for those who need to elevate their legs or back, helping improve circulation, reduce pain, and enhance overall sleep quality.